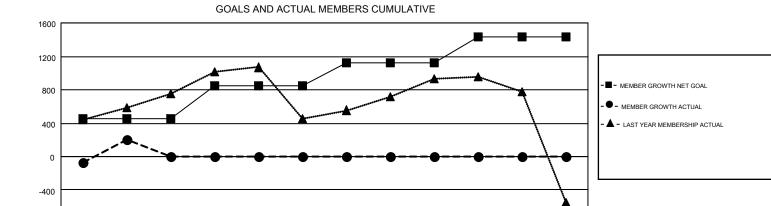

## GMT MONTHLY MEMBERSHIP PROGRESS REPORT

Results as of: 8/31/2019

Multiple District 320

**OPEN** 

**LOCATION: INDIA** GMT CA 6

| Clubs         |               |             |               | Members               |                           |                         |                                                    |  |
|---------------|---------------|-------------|---------------|-----------------------|---------------------------|-------------------------|----------------------------------------------------|--|
|               | RESULTS FOR   | R 2019-2020 |               | RESULTS FOR 2019-2020 |                           |                         |                                                    |  |
| QUARTER       | NEW CLUB GOAL | NEW CLUBS   | DROPPED CLUBS | QUARTER               | MEMBER GROWTH NET<br>GOAL | MEMBER GROWTH<br>ACTUAL | DROPPED<br>MEMBERS ACTUAL<br>(including transfers) |  |
| JULY/AUG/SEPT | 19            | 4           | 2             | JULY/AUG/SEPT         | 450                       | 750                     | 502                                                |  |
| OCT/NOV/DEC   | 11            | 0           | 0             | OCT/NOV/DEC           | 395                       | 0                       | 0                                                  |  |
| JAN/FEB/MAR   | 8             | 0           | 0             | JAN/FEB/MAR           | 280                       | 0                       | 0                                                  |  |
| APR/MAY/JUNE  | 7             | 0           | 0             | APR/MAY/JUNE          | 305                       | 0                       | 0                                                  |  |

-800

JULY

AUG

SEPT

OCT

NOV

DEC

JAN