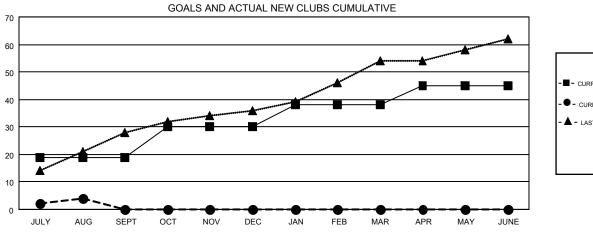

## GMT MONTHLY MEMBERSHIP PROGRESS REPORT

Results as of: 8/31/2019

Multiple District 320

**OPEN** 

**LOCATION: INDIA** GMT CA 6

| Clubs         |               |             |               | Members               |                           |                         |                                                    |  |
|---------------|---------------|-------------|---------------|-----------------------|---------------------------|-------------------------|----------------------------------------------------|--|
|               | RESULTS FOR   | R 2019-2020 |               | RESULTS FOR 2019-2020 |                           |                         |                                                    |  |
| QUARTER       | NEW CLUB GOAL | NEW CLUBS   | DROPPED CLUBS | QUARTER               | MEMBER GROWTH NET<br>GOAL | MEMBER GROWTH<br>ACTUAL | DROPPED<br>MEMBERS ACTUAL<br>(including transfers) |  |
| JULY/AUG/SEPT | 19            | 4           | 2             | JULY/AUG/SEPT         | 450                       | 750                     | 502                                                |  |
| OCT/NOV/DEC   | 11            | 0           | 0             | OCT/NOV/DEC           | 395                       | 0                       | 0                                                  |  |
| JAN/FEB/MAR   | 8             | 0           | 0             | JAN/FEB/MAR           | 280                       | 0                       | 0                                                  |  |
| APR/MAY/JUNE  | 7             | 0           | 0             | APR/MAY/JUNE          | 305                       | 0                       | 0                                                  |  |